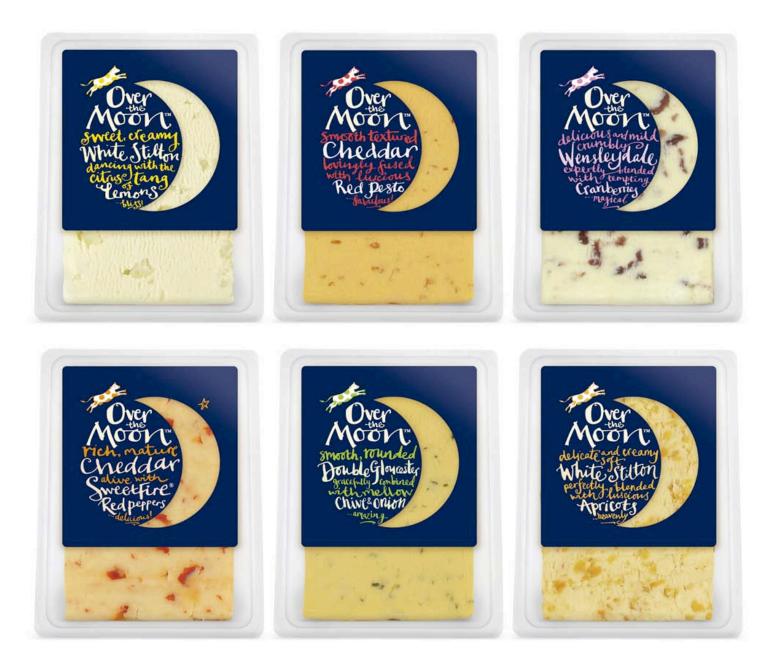

#### **EXAMPLES:** UP TO 10 WORDS

than risp. than an an risp. SEA SALT A BLACK PEPPER Crigofornado BLACK OLIVE A RED OSBOSI. LIGHTLY SALTED RX than an 44 n JALAPENO PEPPER. HORSERADISH A SOUR CREAM SEA SALT & MALT VINEGAR SUNDRIED TOMATO & BASIL