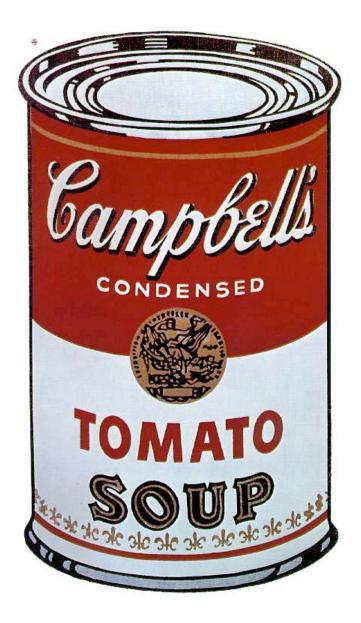

#### **EXAMPLES:** UP TO 10 WORDS

than risp. than an an risp. SEA SALT A BLACK PEPPER Crigofornado BLACK OLIVE A RED OSBOSI. LIGHTLY SALTED RX than an 44 n JALAPENO PEPPER. HORSERADISH A SOUR CREAM SEA SALT & MALT VINEGAR SUNDRIED TOMATO & BASIL