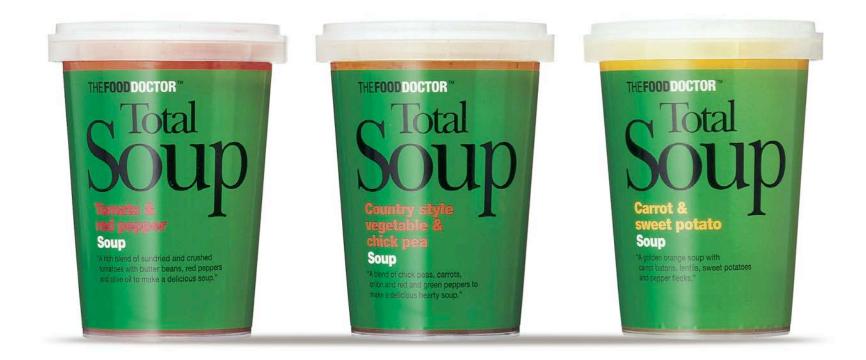

#### **EXAMPLES:** UP TO 10 WORDS

than risp. than an an risp. SEA SALT A BLACK PEPPER Crigofornado BLACK OLIVE A RED OSBOSI. LIGHTLY SALTED RX than an 44 n JALAPENO PEPPER. HORSERADISH A SOUR CREAM SEA SALT & MALT VINEGAR SUNDRIED TOMATO & BASIL