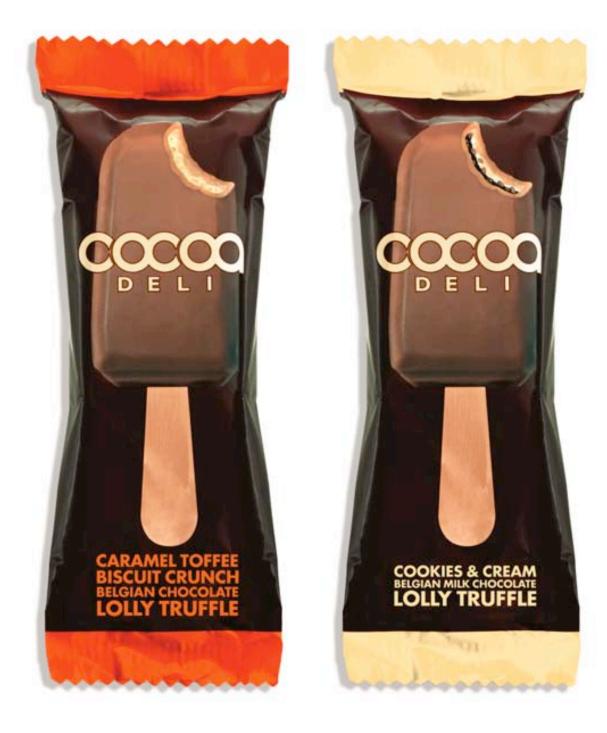

## Chocolate mint filled stick selection

A selection of mint crisp and mint filled sticks