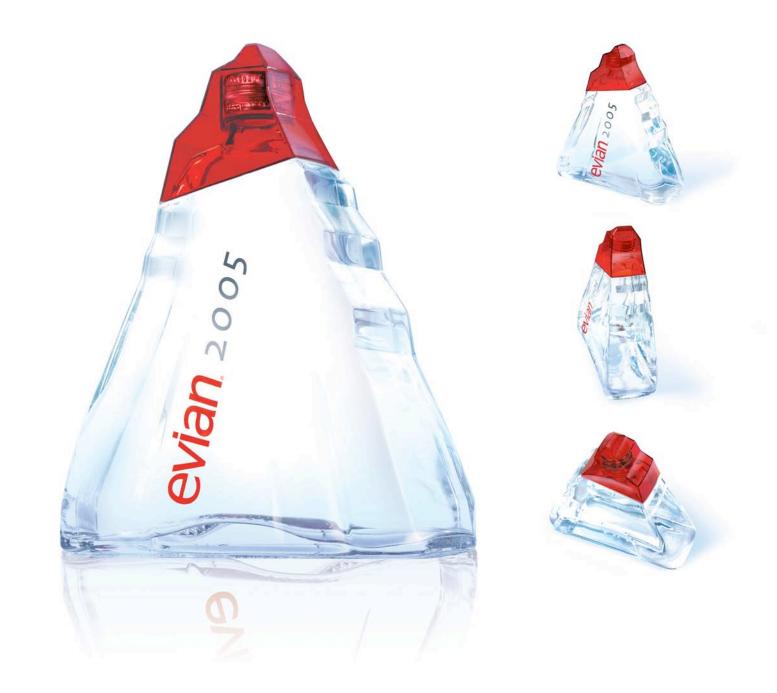

ERS'** BEHAVOURS TODAY?

**PACKAGE:** FMOT, SMOT, FMOL, ADD vs CPA, PRICE, **BRAND AWARENESS**, **POSITION, LOYALTY, ENGAGING vs IMPOSING, ETC** 

## PACKAGE: OTHER VARIABLES

- images
- logos
- imposed information
- colours
- materials
- placement in the point of sale
- marketing (campaign, promotional material)
- shape of package

# DESIGN: COLLIDING FORCES

- simplicity / complexity
- beauty
- attention / standing out
- brand coherence
- necessity to inform
- obligation to inform
- creative freedom
- responsability for the investment
- delivery of results

## PACKAGE: AESTHETICS

- focus of the designer?
- important for the retailer?
- important for the cunsumer?
- second importance for the client?
- important to sell?
- important to communicate?

#### **EXAMPLES:** UP TO 10 WORDS



























































than risp. than an an risp. SEA SALT A BLACK PEPPER Crigofornado BLACK OLIVE A RED OSBOSI. LIGHTLY SALTED RX than an 44 n JALAPENO PEPPER. HORSERADISH A SOUR CREAM SEA SALT & MALT VINEGAR SUNDRIED TOMATO & BASIL



























































## PACKAGE: INFORMATION

- focus of the regulatory boards (legal)?
- important for the shopper?
- important for retailer?
- important to compose with images?
- important for the client?
- important for sales?
- important for the designer?





































































M MORRISONS



Halkidiki & Kalamata Olives with Feta

Hand picked Greek olives topped with Greek Feta cheese in a delicate marinade with extra virgin olive oil (1.6%),