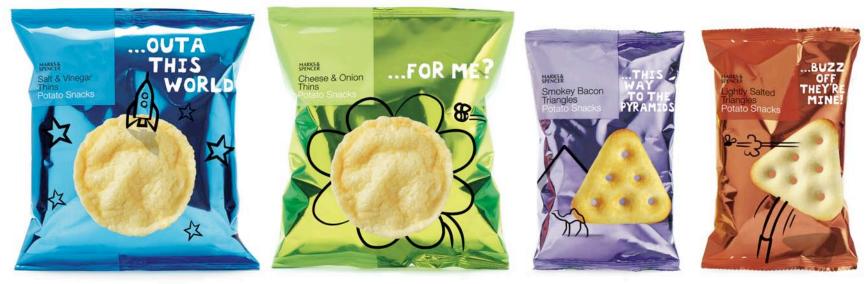

#### **EXAMPLES:** UP TO 10 WORDS

than risp. than an an risp. SEA SALT A BLACK PEPPER Crigofornado BLACK OLIVE A RED OSBOSI. LIGHTLY SALTED RX than an 44 n JALAPENO PEPPER. HORSERADISH A SOUR CREAM SEA SALT & MALT VINEGAR SUNDRIED TOMATO & BASIL