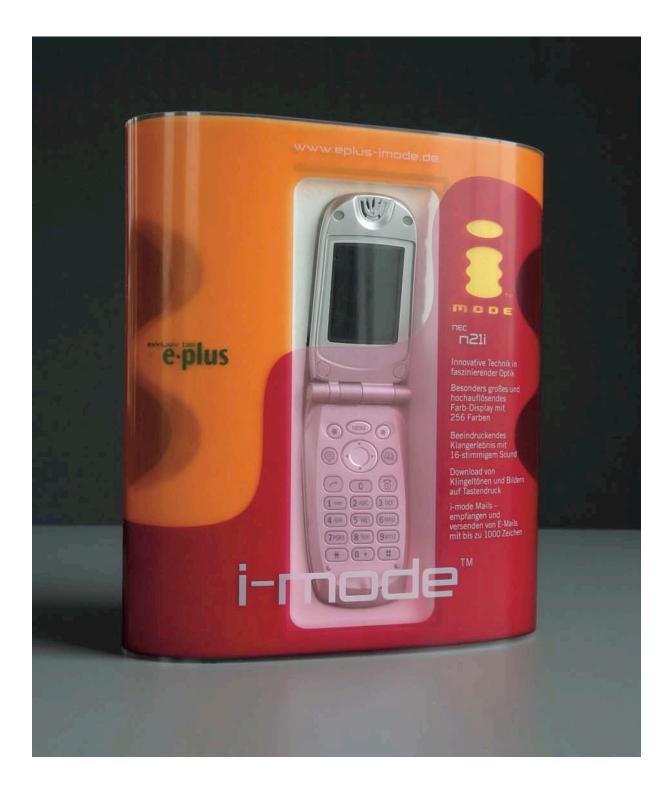

#### **EXAMPLES:** UP TO 10 WORDS

than risp. than an an risp. SEA SALT A BLACK PEPPER Crigofornado BLACK OLIVE A RED OSBOSI. LIGHTLY SALTED RX than an 44 n JALAPENO PEPPER. HORSERADISH A SOUR CREAM SEA SALT & MALT VINEGAR SUNDRIED TOMATO & BASIL