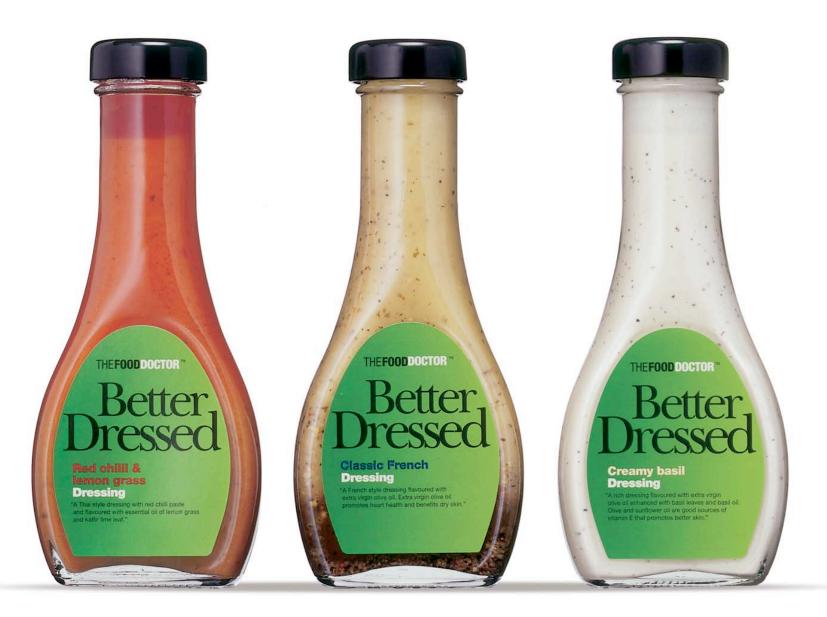

#### **EXAMPLES:** UP TO 10 WORDS

than risp. than an an risp. SEA SALT A BLACK PEPPER Crigofornado BLACK OLIVE A RED OSBOSI. LIGHTLY SALTED RX than an 44 n JALAPENO PEPPER. HORSERADISH A SOUR CREAM SEA SALT & MALT VINEGAR SUNDRIED TOMATO & BASIL