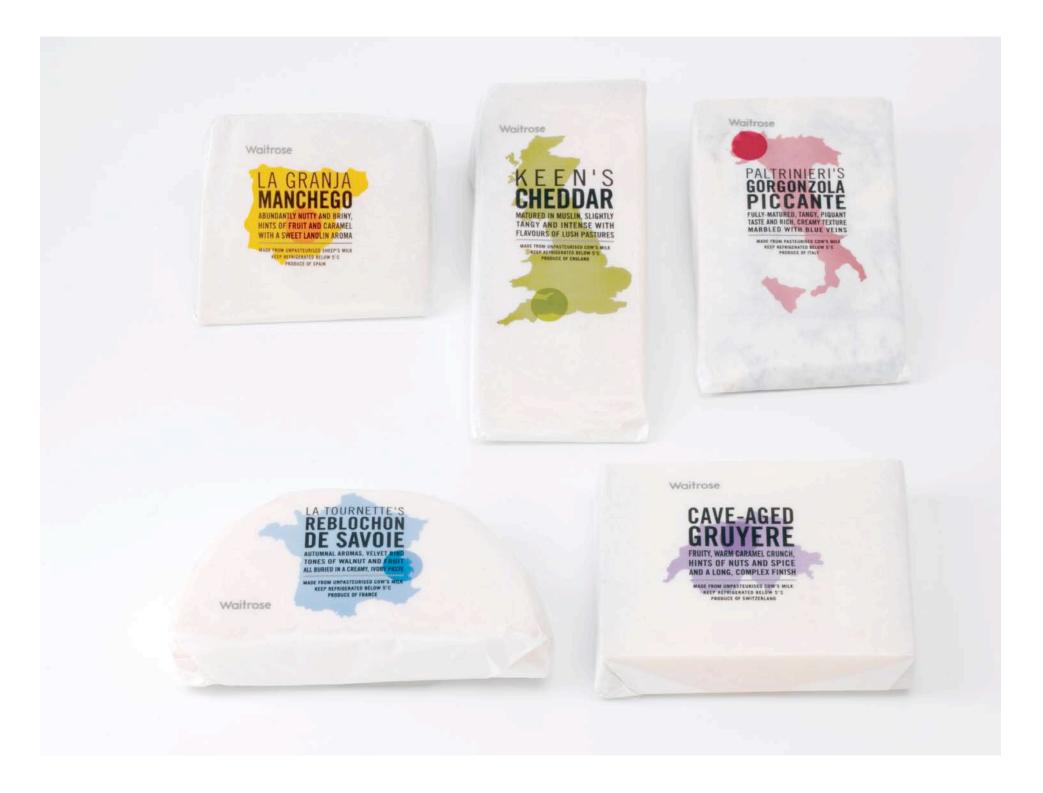

#### **EXAMPLES:** UP TO 10 WORDS

than risp. than an an risp. SEA SALT A BLACK PEPPER Crigofornado BLACK OLIVE A RED OSBOSI. LIGHTLY SALTED RX than an 44 n JALAPENO PEPPER. HORSERADISH A SOUR CREAM SEA SALT & MALT VINEGAR SUNDRIED TOMATO & BASIL