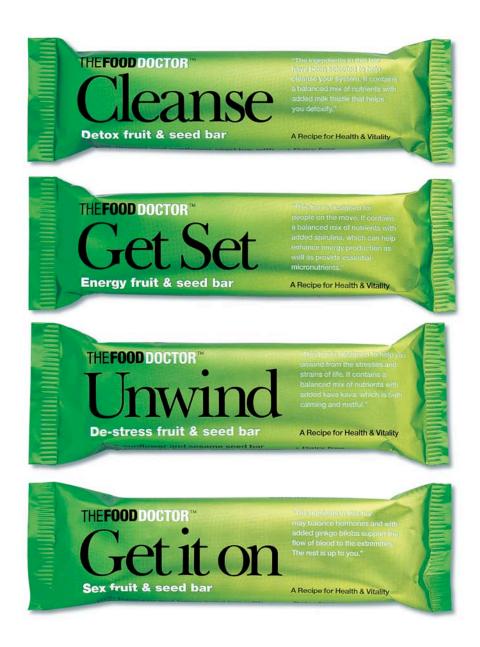

#### **EXAMPLES:** UP TO 10 WORDS

than risp. than an an risp. SEA SALT A BLACK PEPPER Crigofornado BLACK OLIVE A RED OSBOSI. LIGHTLY SALTED RX than an 44 n JALAPENO PEPPER. HORSERADISH A SOUR CREAM SEA SALT & MALT VINEGAR SUNDRIED TOMATO & BASIL